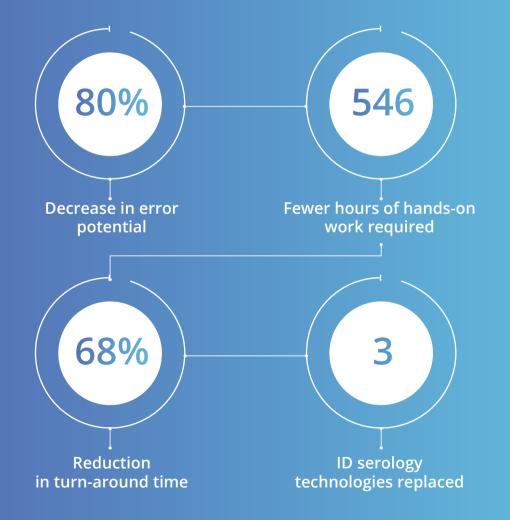

Results of an autonomous workflow study of a mixed routine. Comparison between LIAISON® XL and a standard ELISA automated platform, 2018.