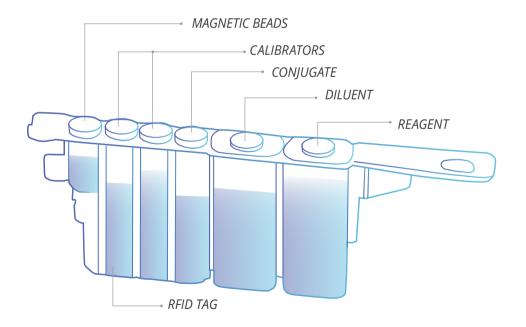

# **Consumables management**

**True** continuous loading of all consumables

Disposable reaction cuvettes funnel 2 and double disposable pipetting tips drawers 3

**Double reservoirs** for liquid waste 4, de-ionized water 6, wash buffer solution 6 and solid waste 7

## Reagent management

Load up to 25 different assays concurrently (9) Control via Radio frequency identification (RFID) tag Refrigerated onboard storage

Wash

LIAISON

1

9

5

6