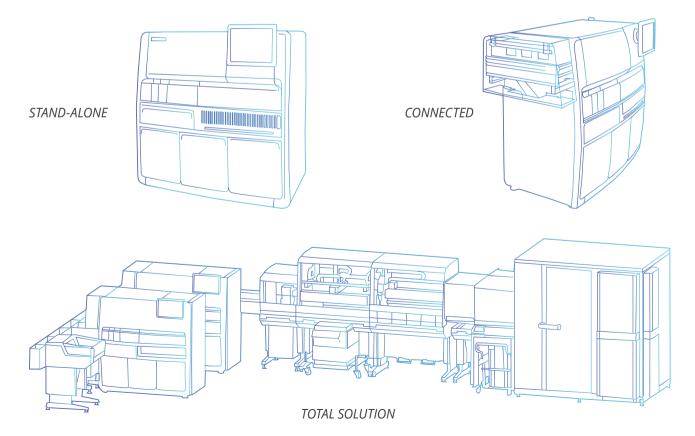

# The perfect synthesis of diagnostic competence

LIAISON<sup>®</sup> XL combines unparalleled process management reliability with the effectiveness of our field-proven LIAISON<sup>®</sup> technology, letting you quickly create a specialized lab within your existing operation. Use as a stand-alone machine, connect within an existing automation track or allow DiaSorin to provide a comprehensive solution.