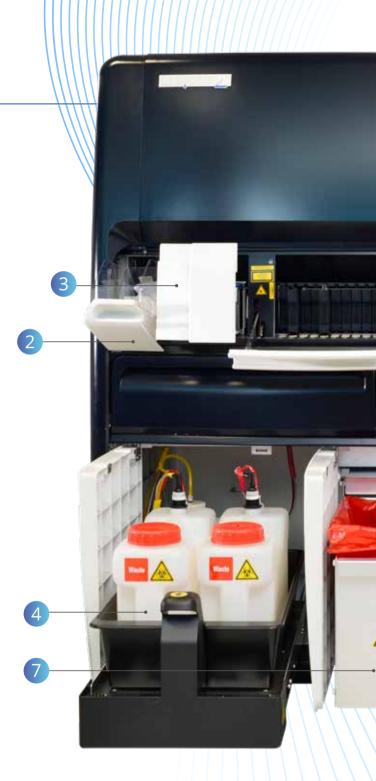

# **Consumables management**

**True** continuous loading of all consumables

Disposable reaction cuvettes funnel 2 and double disposable pipetting tips drawers 3

**Double reservoirs** for liquid waste 4, de-ionized water 6, wash buffer solution 6 and solid waste 7