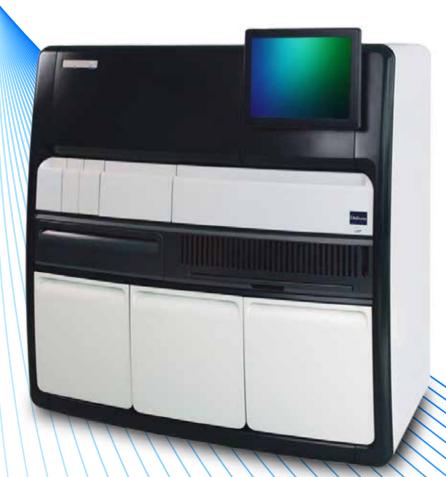

# The speed and precision to drive your results

Pairing powerful and easy-to-use diagnostics technology with high sensitivity and precision, our unique, highvolume LIAISON<sup>®</sup> XL analyzer represents a new benchmark in automated specialty testing.

# Save space in your lab, improve walkaway times, and reduce costs

LIAISON<sup>®</sup> XL fuses the benefits of high sensitivity, high throughput and complete traceability within a compact and fully automated specialty immunoassay analyzer. Dayafter-day, it delivers the performance you can rely on to boost your competitive edge.