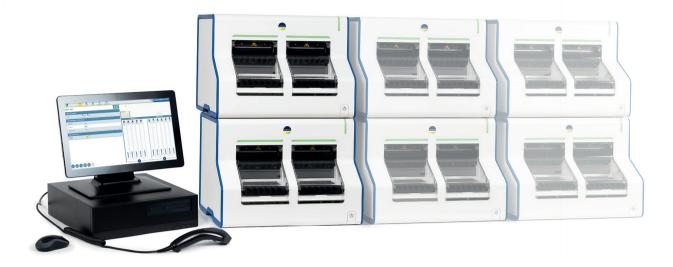

### YOUR IMMUNOASSAY SOLUTION

Your lab immunoassay needs are evolving. You need to provide same-day, accurate results in a timely manner to ensure patient and clinician satisfaction remains high.

**Enter the world of simplicity with VIDAS® KUBE™** a truly flexible, cost-effective automated platform that provides rapid results in complete confidence. Scaling with ease, VIDAS® KUBE™ is a simple and reliable addition to your evolving lab!

### Adding VIDAS® KUBE™ to your lab is simple, benefit from:

- Accessible volume flexibility up to 36 tests/hour per module
- Stackable benchtop design 1-6 modules
- Minimum training & installation required
- Integrated computer for up to 2 modules

### PC specifications

An additional PC is required for the VIDAS® KUBE™ configuration from 3 to 6 modules.

| OS Configuration | Windows 10                                                     |
|------------------|----------------------------------------------------------------|
| CPU              | Intel Core i3 – 8100<br>3.6 GHz                                |
| Memory           | 27000 tests results<br>Approx. 5 years of data                 |
| RAM              | DDR4 - 16GB<br>2400 MHz                                        |
| Connectors       | USB port x 6<br>Ethernet port x 1<br>Display port (screen) x 1 |