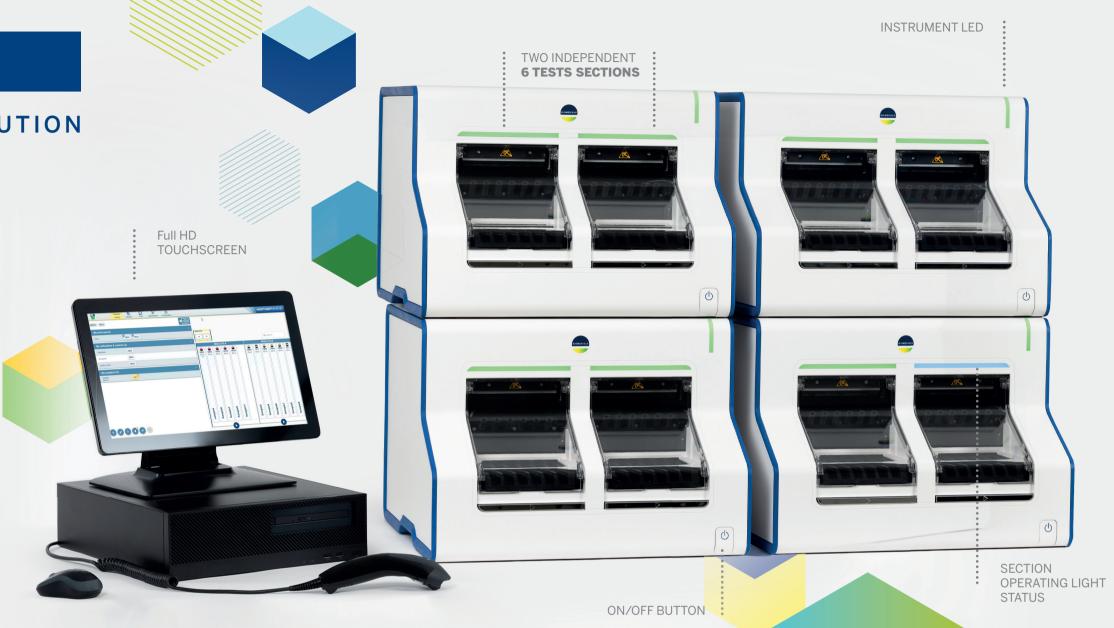

### Adding VIDAS® KUBE™ to your lab is simple, benefit from:

- Accessible volume flexibility up to 36 tests/hour per module
- Stackable benchtop design 1-6 modules
- Minimum training & installation required
- Integrated computer for up to 2 modules

### VIDAS® KUBE™ ensures your lab has reliable and accurate results every time.

- On-board Strip & SPR compatibility verification
- Optical sample detection
- Alerts in case of sample issues (leakage/clogging)
- Shared calibration between modules

### VIDAS® KUBE™ facilitates easy user adoption through its:

- Intuitive & easy to use software interface
- Bi-directional LIS<sup>2</sup> connectivity
- Secure data with cybersecurity protection
- Full traceability (21CFR3, Audit trail)